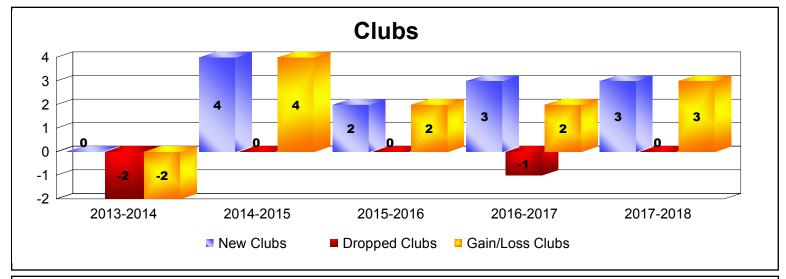

| Year      | New<br>Clubs | Dropped<br>Clubs | Gain/<br>Loss<br>Clubs | New<br>Members | Charter<br>Members | Reinstate<br>Members | Transfer<br>Members | Total<br>Member<br>Added | Total<br>Members<br>Dropped | Gain/<br>Loss<br>Members |
|-----------|--------------|------------------|------------------------|----------------|--------------------|----------------------|---------------------|--------------------------|-----------------------------|--------------------------|
| 2013-2014 | 0            | -2               | -2                     | 152            | 18                 | 23                   | 8                   | 201                      | -247                        | -46                      |
| 2014-2015 | 4            | 0                | 4                      | 443            | 150                | 23                   | 1                   | 617                      | -203                        | 414                      |
| 2015-2016 | 2            | 0                | 2                      | 207            | 51                 | 7                    | 3                   | 268                      | -312                        | -44                      |
| 2016-2017 | 3            | -1               | 2                      | 285            | 101                | 7                    | 7                   | 400                      | -325                        | 75                       |
| 2017-2018 | 3            | 0                | 3                      | 229            | 78                 | 17                   | 5                   | 329                      | -275                        | 54                       |
| Average   | 2            | -1               | 2                      | 263            | 80                 | 15                   | 5                   | 363                      | -272                        | 91                       |