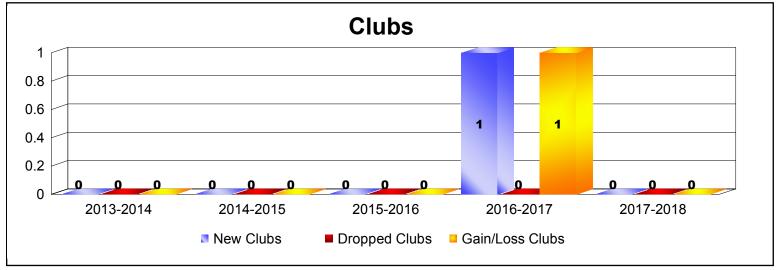

MBR0065 Page 1 of 3 8/27/2018 9:23:13AM

| Year      | New<br>Clubs | Dropped<br>Clubs | Gain/<br>Loss<br>Clubs | New<br>Members | Charter<br>Members | Reinstate<br>Members | Transfer<br>Members | Total<br>Member<br>Added | Total<br>Members<br>Dropped | Gain/<br>Loss<br>Members |
|-----------|--------------|------------------|------------------------|----------------|--------------------|----------------------|---------------------|--------------------------|-----------------------------|--------------------------|
| 2013-2014 | 0            | 0                | 0                      | 0              | 0                  | 0                    | 0                   | 0                        | -1                          | -1                       |
| 2014-2015 | 0            | 0                | 0                      | 6              | 0                  | 2                    | 0                   | 8                        | -6                          | 2                        |
| 2015-2016 | 0            | 0                | 0                      | 2              | 0                  | 0                    | 0                   | 2                        | -1                          | 1                        |
| 2016-2017 | 0            | 0                | 0                      | 6              | 0                  | 0                    | 0                   | 6                        | -3                          | 3                        |
| 2016-2017 | 1            | 0                | 1                      | 0              | 20                 | 0                    | 0                   | 20                       | 0                           | 20                       |
| 2017-2018 | 0            | 0                | 0                      | 5              | 0                  | 0                    | 0                   | 5                        | -3                          | 2                        |
| 2017-2018 | 0            | 0                | 0                      | 0              | 0                  | 0                    | 0                   | 0                        | -5                          | -5                       |
| Average   | 0            | 0                | 0                      | 3              | 3                  | 0                    | 0                   | 6                        | -3                          | 3                        |