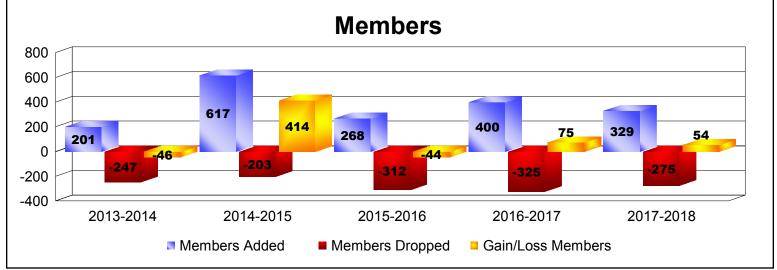

| Year      | New<br>Clubs | Dropped<br>Clubs | Gain/<br>Loss<br>Clubs | New<br>Members | Charter<br>Members | Reinstate<br>Members | Transfer<br>Members | Total<br>Member<br>Added | Total<br>Members<br>Dropped | Gain/<br>Loss<br>Members |
|-----------|--------------|------------------|------------------------|----------------|--------------------|----------------------|---------------------|--------------------------|-----------------------------|--------------------------|
| 2013-2014 | 0            | -2               | -2                     | 152            | 18                 | 23                   | 8                   | 201                      | -247                        | -46                      |
| 2014-2015 | 4            | 0                | 4                      | 443            | 150                | 23                   | 1                   | 617                      | -203                        | 414                      |
| 2015-2016 | 2            | 0                | 2                      | 207            | 51                 | 7                    | 3                   | 268                      | -312                        | -44                      |
| 2016-2017 | 3            | -1               | 2                      | 285            | 101                | 7                    | 7                   | 400                      | -325                        | 75                       |
| 2017-2018 | 3            | 0                | 3                      | 229            | 78                 | 17                   | 5                   | 329                      | -275                        | 54                       |
| Average   | 2            | -1               | 2                      | 263            | 80                 | 15                   | 5                   | 363                      | -272                        | 91                       |