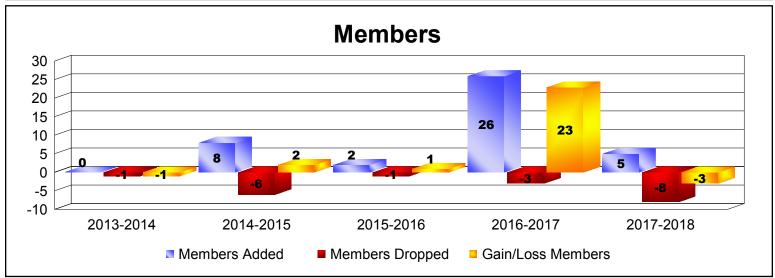

MBR0065 Page 1 of 3 8/27/2018 9:23:13AM

| Year      | New<br>Clubs | Dropped<br>Clubs | Gain/<br>Loss<br>Clubs | New<br>Members | Charter<br>Members | Reinstate<br>Members | Transfer<br>Members | Total<br>Member<br>Added | Total<br>Members<br>Dropped | Gain/<br>Loss<br>Members |
|-----------|--------------|------------------|------------------------|----------------|--------------------|----------------------|---------------------|--------------------------|-----------------------------|--------------------------|
| 2013-2014 | 0            | 0                | 0                      | 0              | 0                  | 0                    | 0                   | 0                        | -1                          | -1                       |
| 2014-2015 | 0            | 0                | 0                      | 6              | 0                  | 2                    | 0                   | 8                        | -6                          | 2                        |
| 2015-2016 | 0            | 0                | 0                      | 2              | 0                  | 0                    | 0                   | 2                        | -1                          | 1                        |
| 2016-2017 | 0            | 0                | 0                      | 6              | 0                  | 0                    | 0                   | 6                        | -3                          | 3                        |
| 2016-2017 | 1            | 0                | 1                      | 0              | 20                 | 0                    | 0                   | 20                       | 0                           | 20                       |
| 2017-2018 | 0            | 0                | 0                      | 5              | 0                  | 0                    | 0                   | 5                        | -3                          | 2                        |
| 2017-2018 | 0            | 0                | 0                      | 0              | 0                  | 0                    | 0                   | 0                        | -5                          | -5                       |
| Average   | 0            | 0                | 0                      | 3              | 3                  | 0                    | 0                   | 6                        | -3                          | 3                        |